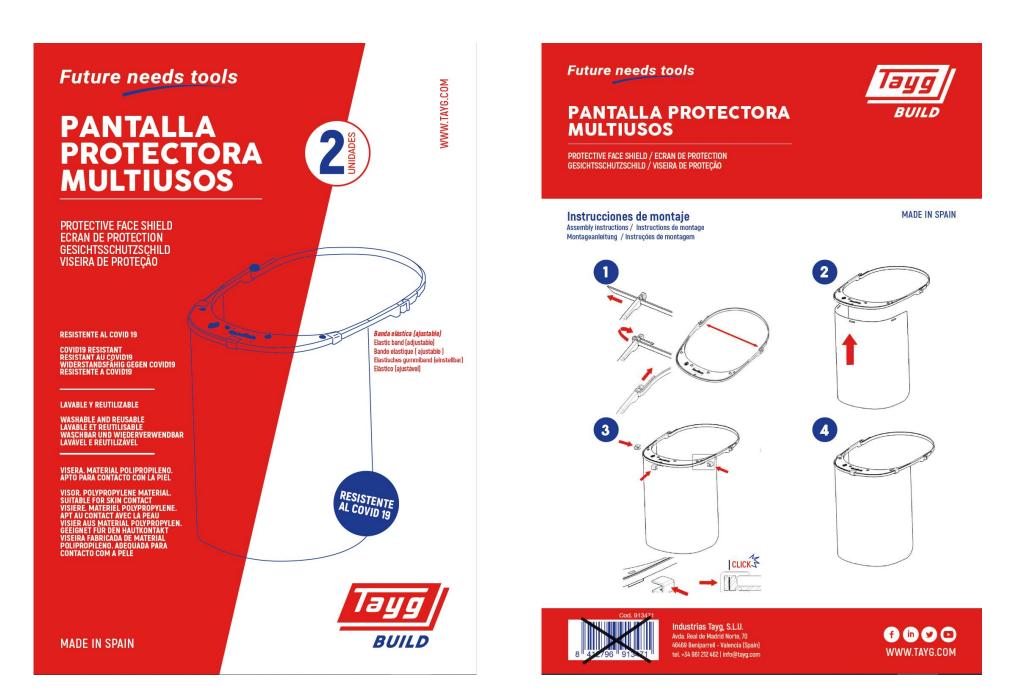

WWW.TAYG.COM

#### □ MADE IN SPAIN

- Covid-19 resistant
- □ Washable and reusable
- □ Elastic band, red colour (adjustable)
- □ Visor. Polypropylene material
- □ Suitable for skin contact
- □ Available in May 2020