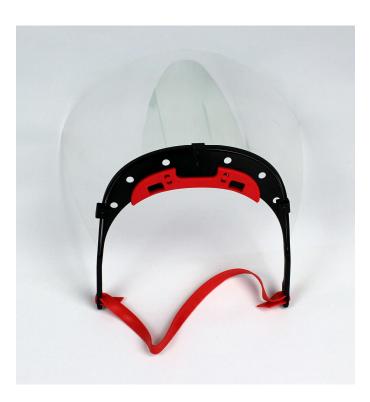

#### □ MADE IN SPAIN

- Covid-19 resistant
- □ Washable and reusable
- □ Elastic band, red colour (adjustable)
- □ Visor. Polypropylene material
- □ Suitable for skin contact
- □ Available in May 2020

#### LOGISTICS:

- □ Selling unit: 2 pieces in 1 bag
- M.O.Q.: 100 units (in 1 box)
  = 200 shields
- Units per pallet = 1.800= 3.600 shields
- □ Visor. Polypropylene material
- □ Suitable for skin contact