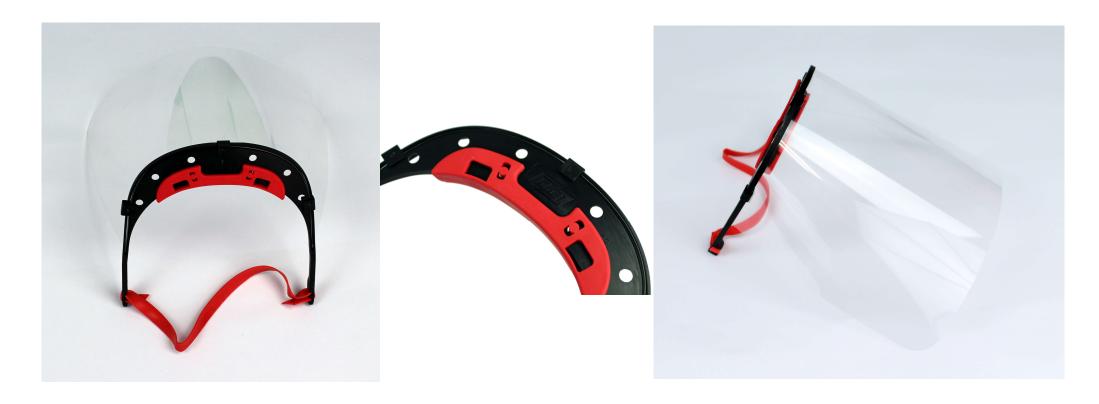

#### □ MADE IN SPAIN

- Covid-19 resistant
- □ Washable and reusable
- □ Elastic band, red colour (adjustable)
- □ Visor. Polypropylene material
- □ Suitable for skin contact
- □ Available in May 2020