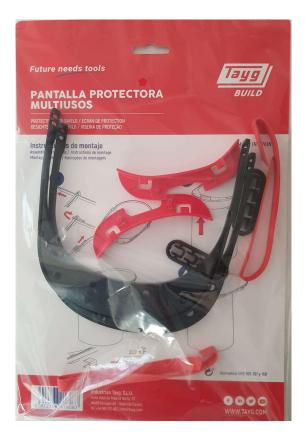

WWW.TAYG.COM

#### □ MADE IN SPAIN

- Covid-19 resistant
- □ Washable and reusable
- □ Elastic band, red colour (adjustable)
- □ Visor. Polypropylene material
- □ Suitable for skin contact
- □ Available in May 2020













#### LOGISTICS:

- □ Selling unit: 2 pieces in 1 bag
- M.O.Q.: 100 units (in 1 box)
  = 200 shields
- Units per pallet = 1.800= 3.600 shields
- □ Visor. Polypropylene material
- □ Suitable for skin contact

















| 5                                                       | aua                                                                                                                                                                                   |                                                                     | TEC                                                                                                                                                                               | HNICAL SI                                                                                                                                                                                                                                 | HEET