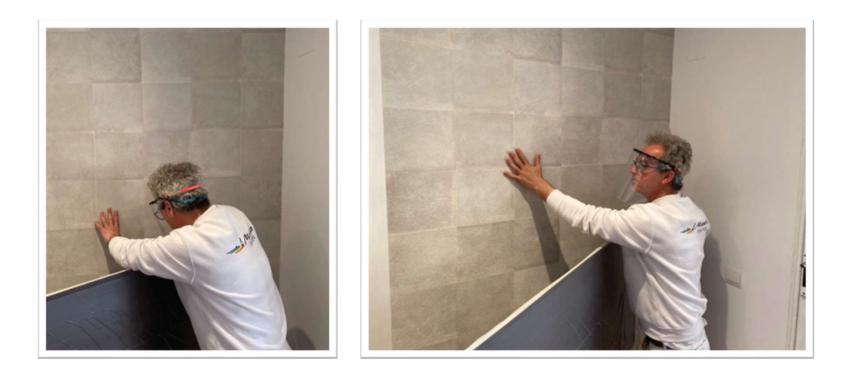

WWW.TAYG.COM

#### □ MADE IN SPAIN

- Covid-19 resistant
- □ Washable and reusable
- □ Elastic band, red colour (adjustable)
- □ Visor. Polypropylene material
- □ Suitable for skin contact
- □ Available in May 2020













#### LOGISTICS:

- □ Selling unit: 2 pieces in 1 bag
- M.O.Q.: 100 units (in 1 box)
  = 200 shields
- Units per pallet = 1.800= 3.600 shields
- □ Visor. Polypropylene material
- □ Suitable for skin contact

















| 5                                                       | aua                                                                                                                                                                                   |                                                                     | TEC                                                                                                                                                                               | HNICAL SI