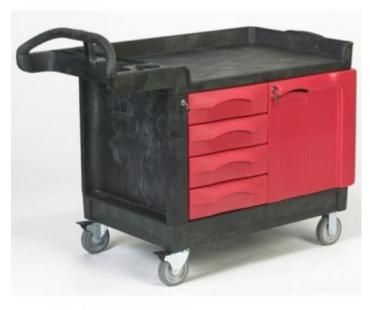

The trademaster has been specifically designed to transport tools and supplies with ease making it easier for the user. The product is manufactured from tough and durable polyethylene.

Features 4 drawers, and 1 door mobile cabinet.

Features locking cabinet doors and 100mm deep drawers for versatile tool and supply storage and organisation.

The drawers feature commercial quality, ball bearing slides.

Metal reinforced structural foam shelves engineered for durability.

Arrives 90% assembled.

Easy-Grip handle reduces wrist and back strain whilst the open-front top shelf allows easy access to the work surface.

Cabinet doors swing 270° for easy access.

Stock Code: RM-FG453388 Kingfisher Direct Limited