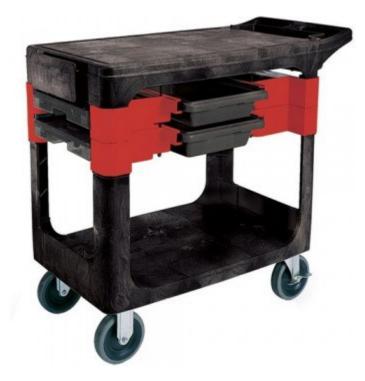

## **Kingfisher** Direct Ltd

| Name:  | Trade Cart |
|--------|------------|
| Height | 848mm      |
| Length | 965mm      |
| Width  | 489mm      |

The Trade cart has been designed to move productivity to the work site by incorporating a full workbench system with a tool storage unit. This item is manufactured from tough and durable polyethylene.

Four compartmentalised boxes store assorted parts and hardware in the same place.

The optional cabinet kit creates a fully enclosed, lockable compartment to help store tools and keep materials safe.

Two storage bins hold essential hand tools and supplies.

Designed to be easily moved over hard surfaces, through doorways and even lifts.

Flat surface at ergonomic height provides a convenient work area.

Supplied with 4 large non-marking casters.

Stock Code: RM-FG618000