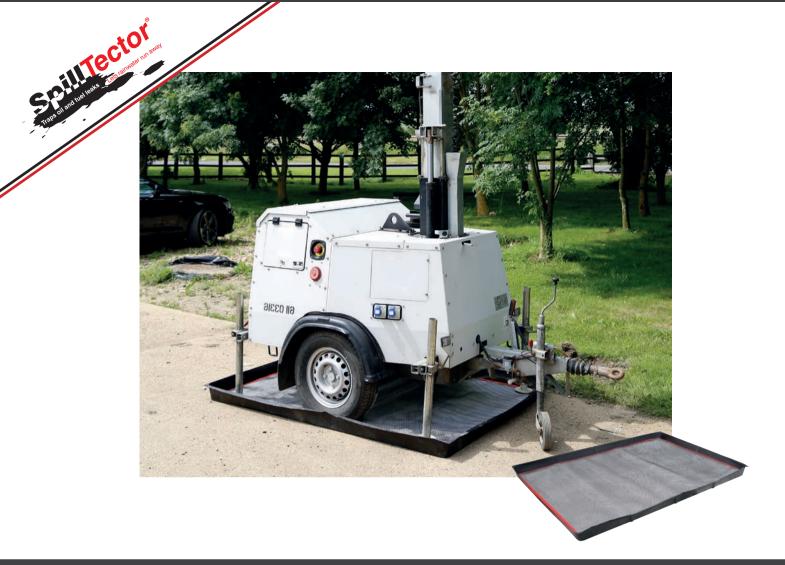

## **DESCRIPTION:**

OIL & FUEL LEAKS, TRAPPED Designed for use under plant and machinery SpillTector® catches and absorbs oil, fuel and AdBlue® leaks. ENVIRONMENTAL PROTECTION Contaminants are trapped in the unique absorbent laminate while clean rainwater is

USES

- Under mobile plant and machinery
- Containment of oil, fuel and chemical leaks

allowed to run away; optimum practicality for outdoor use.

- Protection of sensitive ground
- Under mobile bowsers
- Garden machinery servicing and refueling

**ABSORBENCY / CAPACITY:** 

**DIMENSIONS:** 

**APPLICATION:** 

**QUANTITY:** 

32 litres each

1370 x 2000mm

Portable Containment