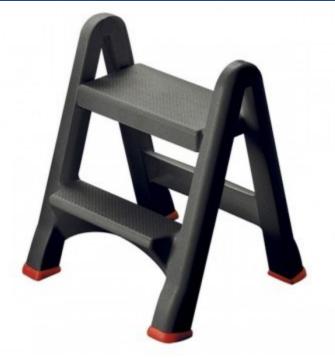

| Name:                 | Two-step Folding Stool |
|-----------------------|------------------------|
| Height                | 630mm                  |
| Length                | 486mm                  |
| Width                 | 172mm                  |
| Weight                | 3.2 kg                 |
| Construction Material | Polypropylene          |

The two-step folding stool is ideal for maintenance activities and whenever assistance in elevation is needed.

Slip resistant footpads make the stool much safer to use.

Steps stand upright when folded, requiring less space for storage.

The step stool is easy to transport and store and weighs less than 3.2 kg.

Easy to clean and dent and rust resistant.

Can withstand heats of up to 50°C.

Supports loads of up to 150kg.

Stock Code: RM-R034721 Kingfisher Direct Limited