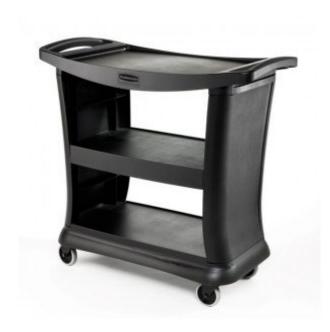

The executive cleaning utility cart, which is manufactured from durable and recyclable polyethylene, is an elegant and versatile solution for behind the scenes and frontline tasks such as, waiting the table, collecting glasses, and transporting dirty pots.

Due to the smooth and elegant design the executive utility cart is easy to clean as there are no rough edges.

The ergonomic rounded handles improve manoeuvrability and comfort, whilst the wrap around end panels conceal the carts content.

The rounded bumper is gentle on walls and furniture, reducing scuff marks and the chance of rips in the cloth.

Can accommodate two standard bus boxes on top shelf for increased capacity.

Choice of either silver or black colours for the cart.