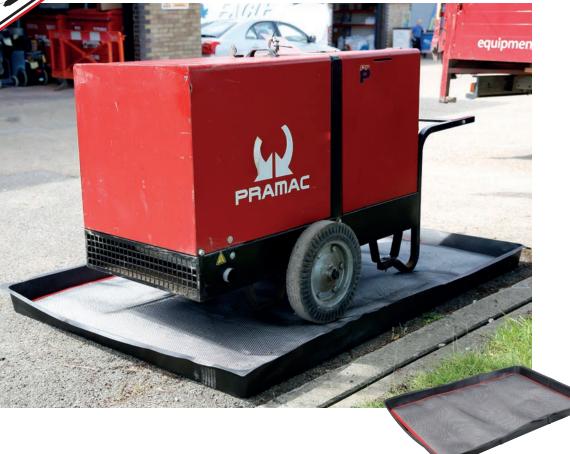

## **BRIEF DESCRIPTION:**

Large SpillTector® Complete (18 litre absorbancy)

## **DESCRIPTION:**

OIL & FUEL LEAKS, TRAPPED

Designed for use under plant and machinery SpillTector® catches and absorbs oil, fuel and AdBlue® leaks.

**ENVIRONMENTAL PROTECTION** 

Contaminants are trapped in the unique absorbent laminate while clean rainwater is allowed to run away; optimum practicality for outdoor use.

## **USES**

- Under mobile plant and machinery
- Containment of oil, fuel and chemical leaks
- Protection of sensitive ground
- Under mobile bowsers
- Garden machinery servicing and refueling

## **ABSORBENCY / CAPACITY:**

18 litres each

**DIMENSIONS:** 1000 x 1500mm

APPLICATION: Portable Containment

QUANTITY: 1