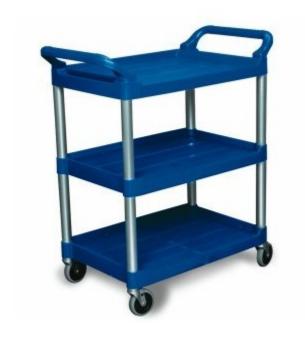

| Name:                 | Light Duty Utility Carts |
|-----------------------|--------------------------|
| Height                | 930mm                    |
| Length                | 854mm                    |
| Width                 | 473mm                    |
| Construction Material | Polypropylene            |
| Weight Capacity       | 90.7kg                   |

The Light Duty Utility Carts is manufactured from tough and durable polypropylene and are sized to carry high loads and reduce return trips, ideal for restaurants and diners.

The attractive styling is ideal for front of house use giving a more professional feel to the establishment.

91kg weight capacity (30kg per shelf).

Textured surface on all shelves resist scratches, whilst smooth surfaces and rounded internal corners are stylish and easy to clean.

Due to the structural design of the utility cart, the material can resist chips, dents and rust.

Quiet, non-marking swivel casters and plastic construction help eliminate added noise whilst in transit.

Compatible with two utility bins.

Stock Code: RM-FG342488 Kingfisher Direct Limited