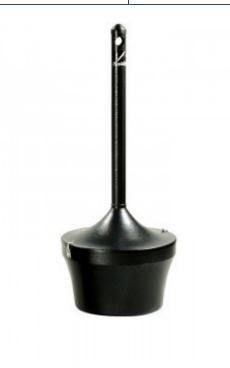

## **Kingfisher** Direct Ltd

| Aladdin Smokers Station: |       |
|--------------------------|-------|
| Height                   | 984mm |
| Length                   | 406mm |
| Capacity - Litres        | 16.1  |

The Aladdin smokers station has been designed to be weather resistant and fire-safe due to its aluminium construction.

The oxygen-restricting design quickly extinguishes cigarettes, whilst the nylon base pads prevent damage to the surface and base.

The stainless steel latch requires no tedious, time consuming alignment to fasten and forms a tight fitting seal.

The nickel plated brass chain helps connect both the top and the base together and helps deter theft.