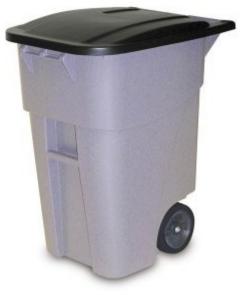

## **Kingfisher** Direct Ltd

| Name:  | BRUTE Rollout Container<br>with Lid |
|--------|-------------------------------------|
| Height | 984mm                               |
| Length | 600mm                               |
| Depth  | 600mm                               |

The BRUTE rollout container, which is manufactured from UV resistant strong and durable polyethylene, has been designed for easy mobility for general refuse collection and material handling.

The heavy duty 203mm wheels provide easy mobility even over steps and bumpy paths.

Attached hinged lid fits tightly to the bin, swings back and then locks in place.

Axle retainer is moulded in to the bin for added strength.

Can be used indoor and outdoor.

Available in a range of colours.