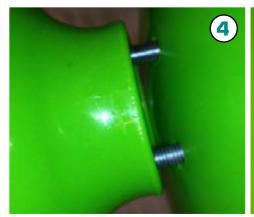

Insert one button head bolt & washer through the pre-drilled hole in the lid. Remember to feed the bolt and washer from the inside of the dome lid to the outside.

Align the eye moulding up then screw the first bolt and washer in a couple of turns. Then insert the second bolt and washer also tightening a couple of turns.