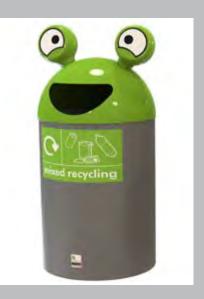

## **EnviroBuddies ASSEMBLY OF EYES**

## **Envirobin Products**



## $\bigcirc$ $\bigcirc$ $\bigcirc$ $\bigcirc$ () $\bigcirc$ ()()()()



**Cleaning** Products should be rinsed with clean water and then washed with a mild detergent solution using a bristle brush or sponge. Care should be taken not to apply undue pressure that may damage labels. Flush clean with water after washing.



Tools 5mm Hex Key (included)





**Quality Standards** All products are certificated to BS EN ISO







**PPE** Always wear appropriate PPE equipment and follow safety guidelines.



Your fitting Pack- To fit each Buddy eye you will require: eye mouldings x 2, Button head bolts x 4, washers x 4, 5mm Hex key x1. Your Buddy dome lid will be provided with predrilled fixing holes as shown above.

Insert one button head bolt & washer through the pre-drilled hole in the lid.