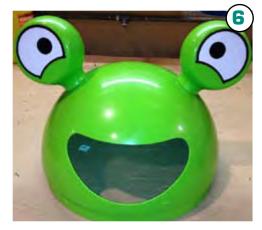

With both eye mouldings in position fully tighten up the dome head bolts using a 5mm allen key.

Final alignment should be as above.