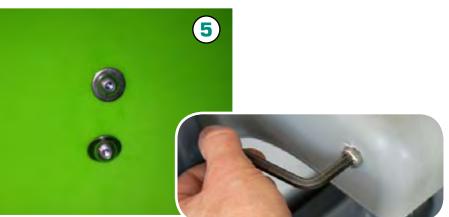

Tools 5mm Hex Key (included)

**Quality Standards** All products are certificated to BS EN ISO

**PPE** Always wear appropriate PPE equipment and follow safety guidelines.

Your fitting Pack- To fit each Buddy eye you will require: eye mouldings x 2, Button head bolts x 4, washers x 4, 5mm Hex key x1. Your Buddy dome lid will be provided with predrilled fixing holes as shown above.

Insert one button head bolt & washer through the pre-drilled hole in the lid. Remember to feed the bolt and washer from the inside of the dome lid to the outside.

Align the eye moulding up then screw the first bolt and washer in a couple of turns. Then insert the second bolt and washer also tightening a couple of turns.