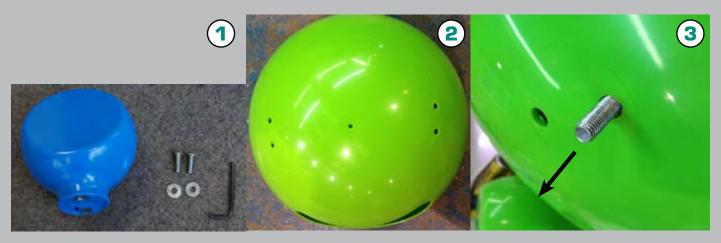

## **EnviroBuddies ASSEMBLY OF EYES**

Tools 5mm Hex Key (included)

**Quality Standards** All products are certificated to BS EN ISO

**PPE** Always wear appropriate PPE equipment and follow safety guidelines.

Your fitting Pack- To fit each Buddy eye you will require: eye mouldings x 2, Button head bolts x 4, washers x 4, 5mm Hex key x1. Your Buddy dome lid will be provided with predrilled fixing holes as shown above.

Insert one button head bolt & washer through the pre-drilled hole in the lid. Remember to feed the bolt and washer from the inside of the dome lid to the outside.

Align the eye moulding up then screw the first bolt and washer in a couple of turns. Then insert the second bolt and washer also tightening a couple of turns.