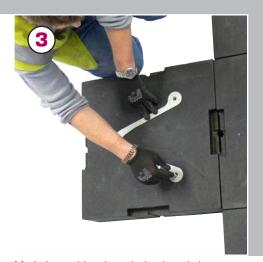

Place anchor plate inside bin over the drilled holes

Insert fixings through the anchor plate and bin base and into the drilled holes. A hammer may be required.

Replace liner and hood. (LOCK)