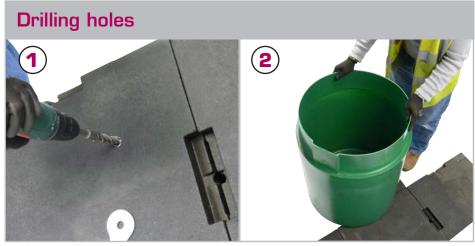

### Marking out holes

the ground below using the bracket as a guide.

Drill 3 x 12mm holes in the ground to a depth of 100mm to accommodate the bolt length and remove debris from holes.

Place bin base over drilled holes