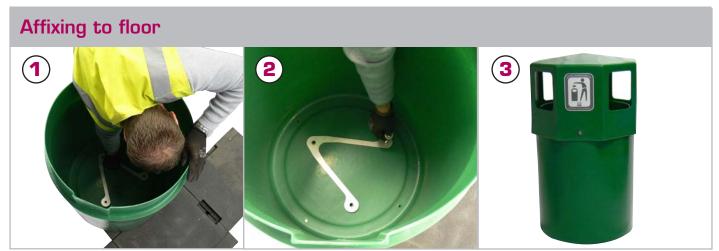

### Marking out holes

the ground below using the bracket as a guide.

Drill 3 x 12mm holes in the ground to a depth of 100mm to accommodate the bolt length and remove debris from holes.

Place bin base over drilled holes

Place anchor plate inside bin over the drilled holes

Insert fixings through the anchor plate and bin base and into the drilled holes. A hammer may be required.

Replace liner and hood. (LOCK)