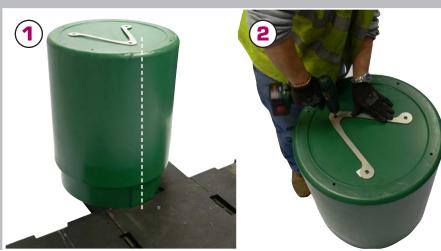

### Marking out holes

the ground below using the bracket as a guide.

Drill 3 x 12mm holes in the ground to a depth of 100mm to accommodate the bolt length and remove debris from holes.

Place bin base over drilled holes