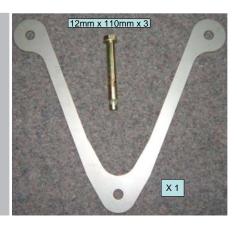

#### Contents:

#### From left to right:

3 x 12mm x 110mm fixings 1 x anchor plate