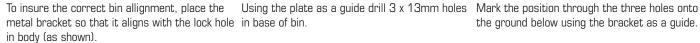

### Marking out holes

the ground below using the bracket as a guide.

Drill 3 x 12mm holes in the ground to a depth of 100mm to accommodate the bolt length and remove debris from holes.

Place bin base over drilled holes