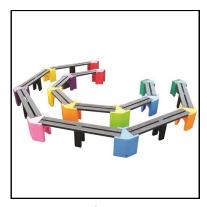

Product Code: TBLA

Seating Capacity: 30 Children

The Learning Curve range of products have been specifically designed for use in schools.

Each product is manufactured from recyclable polyethylene making it suitable for indoor and outdoor use. Polyethylene is a very tough and durable material meaning the Learning Curve can be located outside with very little maintenance required. The seat is also UV stabilised and will never stain, rust or corrode.