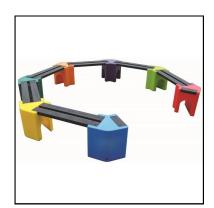

## **Learning Curve**

**Learning Curve** 

Product Code: TBLC1

Seating Capacity: 12 Children

**Large Learning Curve** 

Product Code: TBLLC

Seating Capacity: 18 Children

**Learning Arena** 