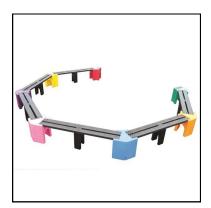

## **Learning Curve**

**Learning Curve** 

Product Code: TBLC1

Seating Capacity: 12 Children

**Large Learning Curve** 

Product Code: TBLLC

Seating Capacity: 18 Children

**Learning Arena** 

Product Code: TBLA

Seating Capacity: 30 Children

The Learning Curve range of products have been specifically designed for use in schools.

Each product is manufactured from recyclable polyethylene making it suitable for indoor and outdoor use. Polyethylene is a very tough and durable material meaning the Learning Curve can be located outside with very little maintenance required. The seat is also UV stabilised and will never stain, rust or corrode.