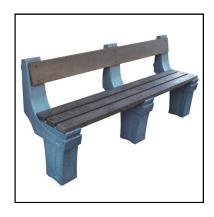

## **Wall Mountable Seat**

|              | 3 Seater | 4 Seater |
|--------------|----------|----------|
| Product Code | TBWSE3   | TBWSE4   |
| Length       | 1775mm   | 1975mm   |
| Width        | 485mm    | 485mm    |
| Height       | 800mm    | 800mm    |

The Wall Mountable Seat is ideal for use in a range of locations such as schools, leisure centres, theme parks and other locations with limited space available.

The seat is manufactured from recyclable polyethylene, a very tough and durable material meaning the seat can be located outside with very little maintenance required. The seat is also UV stabilised and will never rust or corrode.

The seating slats are available in black only and are manufactured from 100% recycled material.

Each seat is supplied with bolts for fixing to a wall.