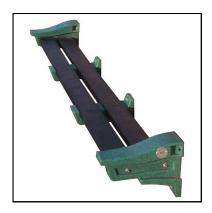

## Wall Mountable Bench

**Product Code: TBWB** 

The Wall Mountable Bench is ideal for use in schools and other locations where space is at a premium.

The bench is manufactured from recyclable polyethylene, a very tough and durable material meaning the seat can be located outside with very little maintenance required. The seat is also UV stabilised and will never rust or corrode.

The seating slats are available in black only and are manufactured from 100% recycled material.

Each bench is supplied with bolts for fixing to a wall.

| Length | 2050mm | Depth | 320mm |
|--------|--------|-------|-------|
|        |        |       |       |