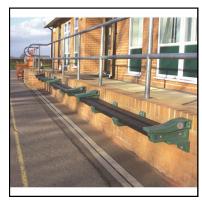

## Wall Mountable Bench

**Product Code: TBWB** 

The Wall Mountable Bench is ideal for use in schools and other locations where space is at a premium.

The bench is manufactured from recyclable polyethylene, a very tough and durable material meaning the seat can be located outside with very little maintenance required. The seat is also UV stabilised and will never rust or corrode.

The seating slats are available in black only and are manufactured from 100% recycled material.

Each bench is supplied with bolts for fixing to a wall.

| Length | 2050mm | Depth | 320mm |
|--------|--------|-------|-------|
|        |        |       |       |