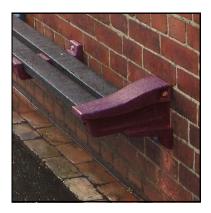

## Wall Mountable Bench

**Product Code: TBWB** 

The Wall Mountable Bench is ideal for use in schools and other locations where space is at a premium.

The bench is manufactured from recyclable polyethylene, a very tough and durable material meaning the seat can be located outside with very little maintenance required. The seat is also UV stabilised and will never rust or corrode.

The seating slats are available in black only and are manufactured from 100% recycled material.

Each bench is supplied with bolts for fixing to a wall.

| Length | 2050mm | Depth | 320mm |
|--------|--------|-------|-------|
|        |        |       |       |