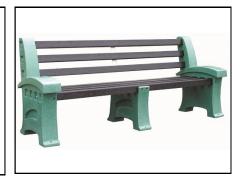

The Premier Park Seat is ideal for use in a wide variety of locations such as high streets, schools, theme parks, parks and green spaces.

The seat is manufactured from recyclable polyethylene and can be located outside with very little maintenance required. Polyethylene is a tough and durable material that is UV stabilised and will not rust or corrode and is available in a wide range of stone effect colours.

The seating slats are available in black only and are manufactured from 100% recycled material.

Each seat is supplied with ground fixing bolts which are ideal for fixing to hard surfaces. If you intend to locate the bench on grass, the optional earth fixing kit would be required.