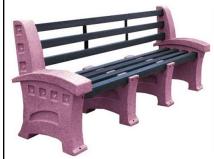

The Premier Park Seat is ideal for use in a wide variety of locations such as high streets, schools, theme parks, parks and green spaces.

The seat is manufactured from recyclable polyethylene and can be located outside with very little maintenance required. Polyethylene is a tough and durable material that is UV stabilised and will not rust or corrode and is available in a wide range of stone effect colours.

The seating slats are available in black only and are manufactured from 100% recycled material.

Each seat is supplied with ground fixing bolts which are ideal for fixing to hard surfaces. If you intend to locate the bench on grass, the optional earth fixing kit would be required.