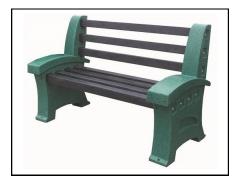

## **Premier Seat**

|              | 2 Seater | 3 Seater | 4 Seater |
|--------------|----------|----------|----------|
| Product Code | TBPS2    | TBPS3    | TBPS4    |
| Length       | 1250mm   | 1850mm   | 2050mm   |
| Height       | 840mm    | 840mm    | 840mm    |
| Depth        | 620mm    | 620mm    | 620mm    |

The Premier Park Seat is ideal for use in a wide variety of locations such as high streets, schools, theme parks, parks and green spaces.

The seat is manufactured from recyclable polyethylene and can be located outside with very little maintenance required. Polyethylene is a tough and durable material that is UV stabilised and will not rust or corrode and is available in a wide range of stone effect colours.

The seating slats are available in black only and are manufactured from 100% recycled material.

Each seat is supplied with ground fixing bolts which are ideal for fixing to hard surfaces. If you intend to locate the bench on grass, the optional earth fixing kit would be required.