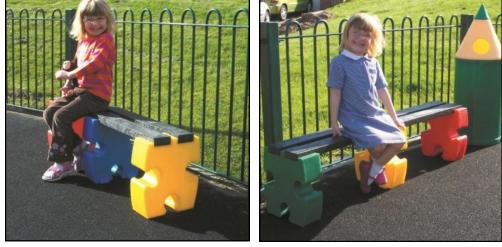

The Jigsaw benches are available in a choice of two sizes, 3 or 4 seater.

| Jigsaw Bench - 3 Seater | Ji |
|-------------------------|----|
| Product Code: TBJB3     | I  |
| Width: 1200mm           |    |
| Height: 380mm           |    |
| Depth: 310mm            |    |
|                         |    |

Jigsaw Bench - 4 Seater Product Code: TBJB4 Width: 1500mm Height: 380mm Depth: 310mm

The Jigsaw benches are ideal for use in a wide range of locations such as schools, nurseries, leisure centres and playgrounds.

The Jigsaw bench is manufactured from recyclable polyethylene making it suitable for indoor and outdoor use. Polyethylene is a very tough and durable material meaning the bench can be located outside with very little maintenance required. The Star Bench is also UV stabilised and will never stain, rust or corrode.

The black seating slats are available in black only and are manufactured from 100% recycled material.

Each bench is supplied with ground fixing bolts which are ideal for fixing the bench to hard surfaces. If you intend to locate the bench on grass, the optional earth fixing kit would be required.