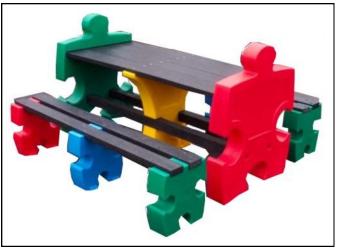

## **Jigsaw Table & Bench Set**

The Jigsaw table and bench sets are available in a choice of two sizes, 6 or 8 seater.

Jigsaw Table & Bench Set - 6 Seater

Product Code: TBJTB6

Width: 1580mm

Height: 870mm

Depth: 670mm

Jigsaw Table & Bench Set - 8 Seater

Product Code: TBJTB8

Width: 1880mm

Height: 870mm

Depth: 670mm

The Jigsaw table and bench sets are ideal for use in a wide range of locations such as schools, nurseries, leisure centres and playgrounds.

The Jigsaw table and benches are manufactured from recyclable polyethylene making them suitable for outdoor use. Polyethylene is a very tough and durable material meaning the set can be located outside with very little maintenance required. The set is also UV stabilised and will never stain, rust or corrode.

The black seating slats are available in black only and are manufactured from 100% recycled material.

Each set is supplied with ground fixing bolts which are ideal for fixing the bench to hard surfaces. If you intend to locate the bench on grass, the optional earth fixing kit would be required.