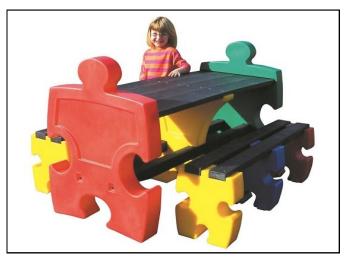

## **Jigsaw Table & Bench Set**

The Jigsaw table and bench sets are available in a choice of two sizes, 6 or 8 seater.

Jigsaw Table & Bench Set - 6 Seater

Product Code: TBJTB6

Width: 1580mm

Height: 870mm

Depth: 670mm

Jigsaw Table & Bench Set - 8 Seater

Product Code: TBJTB8

Width: 1880mm

Height: 870mm

Depth: 670mm

The Jigsaw table and bench sets are ideal for use in a wide range of locations such as schools, nurseries, leisure centres and playgrounds.

The Jigsaw table and benches are manufactured from recyclable polyethylene making them suitable for outdoor use. Polyethylene is a very tough and durable material meaning the set can be located outside with very little maintenance required. The set is also UV stabilised and will never stain, rust or corrode.

The black seating slats are available in black only and are manufactured from 100% recycled material.

Each set is supplied with ground fixing bolts which are ideal for fixing the bench to hard surfaces. If you intend to locate the bench on grass, the optional earth fixing kit would be required.