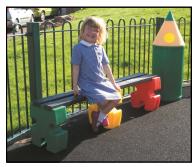

## **Related Products**

The Jigsaw Benches are also available individually as either a 3 or 4 seater bench.

Jigsaw Bench 3 Seater - Product Code: TBJB3

Jigsaw Bench 4 Seater - Product Code: TBJB4

Enter the product code on our website to view the items