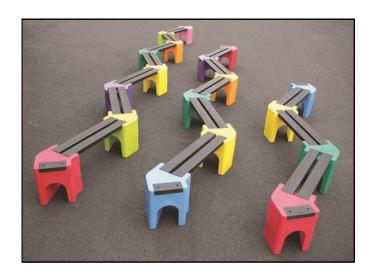

## Zig Zag Learning Bench

**Product Code: TBZZ** 

The Zig Zag Learning Bench is ideal for use in nurseries and schools and is available in a choice of sizes up to a 14 seater.

The Zig Zag bench is manufactured from recyclable polyethylene making it suitable for indoor and outdoor use. Polyethylene is a very tough and durable material meaning the bench can be located outside with very little maintenance required. The Zig Zag bench is also UV stabilised and will never stain, rust or corrode.

The black seating slats are available in black only and are manufactured from 100% recycled material.

Each Zig Zag Learning Bench is supplied with ground fixing bolts which are ideal for fixing the bench to hard surfaces. If you intend to locate the bench on grass, the optional earth fixing kit would be required.