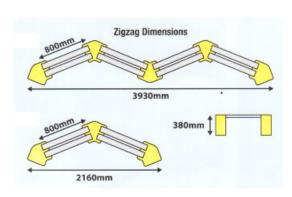

## Zig Zag Learning Bench

**Product Code: TBZZ** 

The Zig Zag Learning Bench is ideal for use in nurseries and schools and is available in a choice of sizes up to a 14 seater.

The Zig Zag bench is manufactured from recyclable polyethylene making it suitable for indoor and outdoor use. Polyethylene is a very tough and durable material meaning the bench can be located outside with very little maintenance required. The Zig Zag bench is also UV stabilised and will never stain, rust or corrode.