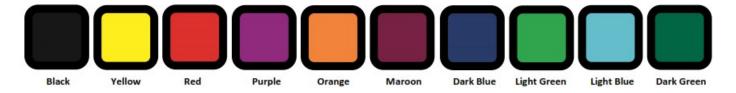

ch

**Product Code: TBST8** 

Height: 710mm - Length: 2015mm - Depth: 720mm

The Star Bench is ideal for use in a wide range of locations such as schools, parks and green spaces and is manufactured from recyclable polyethylene making it suitable for outdoor use. Polyethylene is a very tough and durable material meaning the bench can be located outside with very little maintenance required. The Star Bench is also UV stabilised and will never stain, rust or corrode.

The black seating slats are available in black only and are manufactured from 100% recycled material.

Each Star Bench is supplied with ground fixing bolts which are ideal for fixing the bench to hard surfaces. If you intend to locate the bench on grass, the optional earth fixing kit would be required.

## **Standard Colours**



## Stone Effect colours



Please note the above colours offer an approximation only and should not be used as an exact match



Kingfisher Direct Limited, Unit 12, Retford Enterprise Centre Randall Way, Retford, Nottinghamshire, DN22 7GR