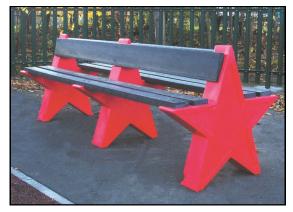

## Star Bench

**6 Seater Star Bench** 

**Product Code: TBST6** 

Height: 710mm - Length: 1760mm - Depth: 720mm

8 Seater Star Bench

**Product Code: TBST8** 

Height: 710mm - Length: 2015mm - Depth: 720mm

The Star Bench is ideal for use in a wide range of locations such as schools, parks and green spaces and is manufactured from recyclable polyethylene making it suitable for outdoor use. Polyethylene is a very tough and durable material meaning the bench can be located outside with very little maintenance required. The Star Bench is also UV stabilised and will never stain, rust or corrode.

The black seating slats are available in black only and are manufactured from 100% recycled material.

Each Star Bench is supplied with ground fixing bolts which are ideal for fixing the bench to hard surfaces. If you intend to locate the bench on grass, the optional earth fixing kit would be required.