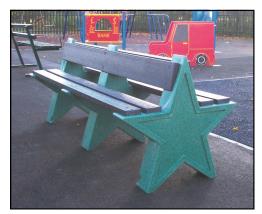

## Star Bench

**6 Seater Star Bench** 

**Product Code: TBST6** 

Height: 710mm - Length: 1760mm - Depth: 720mm

8 Seater Star Bench

**Product Code: TBST8** 

Height: 710mm - Length: 2015mm - Depth: 720mm

The Star Bench is ideal for use in a wide range of locations such as schools, parks and green spaces and is manufactured from recyclable polyethylene making it suitable for outdoor use. Polyethylene is a very tough and durable material meaning the bench can be located outside with very little maintenance required. The Star Bench is also UV stabilised and will never stain, rust or corrode.

The black seating slats are available in black only and are manufactured from 100% recycled material.

Each Star Bench is supplied with ground fixing bolts which are ideal for fixing the bench to hard surfaces. If you intend to locate the bench on grass, the optional earth fixing kit would be required.