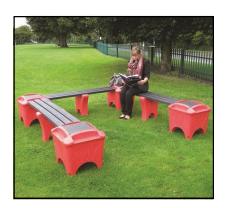

## **Modular Seating**

The Modular seating is a modern and versatile seating unit available in a wide variety of combinations and colour choices.

The seating's design has made it a hugely popular choice with schools and councils throughout the United Kingdom and the extreme versatility means limitless combinations of seating arrangements are possible.

The end boxes are available with either flat top boxes or planter boxes and are manufactured from recyclable polyethylene making the seat suitable for indoor and outdoor use. Polyethylene is a very tough and durable material meaning the seat can be located outside with very little maintenance required. The seat is also UV stabilised and will never rust or corrode.

The black seating slats are available in black only and are manufactured from 100% recycled material.

Each seat is supplied with ground fixing bolts which are ideal for fixing to hard surfaces. If you intend to locate the seat on grass, the optional earth fixing kit would be required.