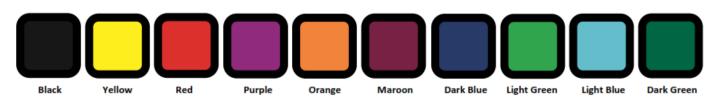

The bin can be free standing or to prevent the bin being moved or stolen, the bin can be securely fixed to the ground using the optional ground fixing bolts.

Please note the colours offer an approximation only and should not be used as an exact match