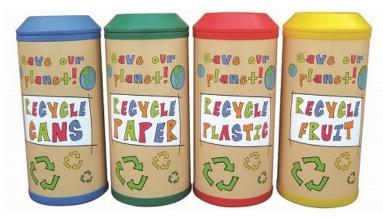

## Choose your recycling message:

Cans, Plastic, Paper, Bottles, Fruit, Cardboard, Glass, Organic Waste, Aluminium, Batteries or Silver Foil

The Midi recycling bin is ideal for a wide range of locations such as schools, colleges, offices and places of work. The bin is available in a range of vibrant colours and features attractive graphics displaying the recyclable waste stream that is being collected inside the bin.

The bin has a circular opening on the top of the bin for putting waste in and each bin is supplied with either a galvanised steel or a plastic liner. The top of the bin lifts off to allow the liner to be quickly and easily emptied.