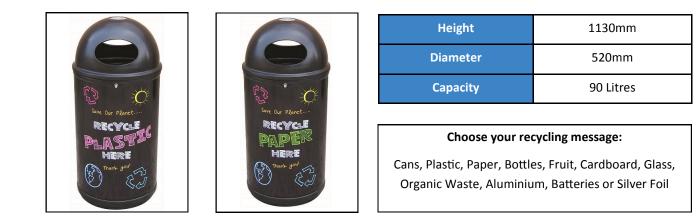

## **Classic Recycling Bin**

Product Code: TBCBBR

The Classic recycling bin is ideal for a wide range of locations such as schools, colleges, offices and places of work. The Classic recycling bin features black board style graphics displaying the recyclable waste stream that you are collecting inside the bin. The bin has a black base with a choice of colours available for the lid.

The bin has two large openings to put litter in and each bin is supplied with either a galvanised steel or a plastic liner. The top of the bin is lockable and lifts off to allow the liner to be quickly and easily emptied.

The bin can be free standing or to prevent the bin being moved or stolen, the bin can be securely fixed to the ground using the optional ground fixing bolts.

Please note the colours offer an approximation only and should not be used as an exact match