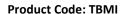

## **Midi Litter Bin**

| Height   | 860mm     |
|----------|-----------|
| Diameter | 390mm     |
| Capacity | 52 Litres |

The Midi litter bin is available with a choice of different lid types and is manufactured from recyclable polyethylene making it suitable for indoor and outdoor use. Polyethylene is a very tough and durable material meaning the bin can be located outside with very little maintenance required. The bin is also UV stabilised and will never rust or corrode.

The Midi litter bin is available in a wide range of standard and stone effect colours and each bin is supplied with a tidy vinyl sticker as standard. Each bin is supplied with either a galvanised steel or a plastic liner.

The bin can be free standing or to prevent the bin being moved or stolen, the bin can be securely fixed to the ground using the optional ground fixing bolts.