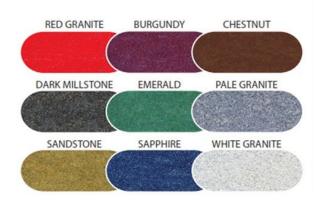

The Midi litter bin is available in a wide range of standard and stone effect colours and each bin is supplied with a tidy vinyl sticker as standard. Each bin is supplied with either a galvanised steel or a plastic liner.

## Colours

Please note the colours offer an approximation only and should not be used as an exact match

## **Stone Effect Colours**

Kingfisher Direct Limited, Unit 12, Retford Enterprise Centre Randall Way, Retford, Nottinghamshire, DN22 7GR

Tel: 01777 858009 Fax: 01777 858010