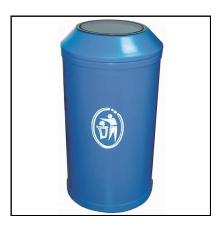

## **Midi Litter Bin**

| Height   | 860mm     |
|----------|-----------|
| Diameter | 390mm     |
| Capacity | 52 Litres |

The Midi litter bin is available with a choice of different lid types and is manufactured from recyclable polyethylene making it suitable for indoor and outdoor use. Polyethylene is a very tough and durable material meaning the bin can be located outside with very little maintenance required. The bin is also UV stabilised and will never rust or corrode.

The Midi litter bin is available in a wide range of standard and stone effect colours and each bin is supplied with a tidy vinyl sticker as standard. Each bin is supplied with either a galvanised steel or a plastic liner.

The bin can be free standing or to prevent the bin being moved or stolen, the bin can be securely fixed to the ground using the optional ground fixing bolts.