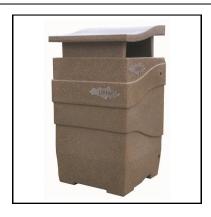

## **Imperial Litter Bin**

| Height   | 1040mm     |
|----------|------------|
| Width    | 550mm      |
| Depth    | 545mm      |
| Capacity | 100 Litres |

The Imperial litter bin has an attractive, premium appearance that is ideal for a wide range of locations such as schools, high streets, parks and green spaces. The sandstone colours blend in with all surroundings meaning the Imperial litter bin will never look out of place.

The bin has two large openings to put litter in and each bin is supplied with a galvanised steel liner. The back of the bin features a locking, fold down panel which allows the liner to be quickly and easily emptied.

This bin is manufactured from recyclable polyethylene making it suitable for outdoor use and the hooded top prevents rainwater from entering the bin. Polyethylene is a very tough and durable material meaning the bin can be located outside with very little maintenance required. The bin is also UV stabilised and will never rust or corrode.