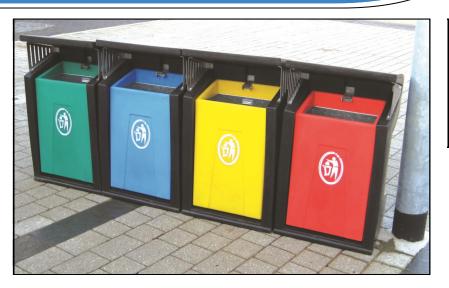

## **Provincial Litter Bin**

## Product Code: TBPV

| Height   | 920mm     |
|----------|-----------|
| Width    | 510mm     |
| Depth    | 400mm     |
| Capacity | 39 Litres |

The Provincial litter bin is ideal for a wide range of locations such as schools, playgrounds, parks and green spaces.

The bin has a large opening to put litter in and each bin is supplied with a galvanised steel liner as standard. The coloured insert holds the liner and hinges forward to allow the liner to be removed and emptied.

This bin is manufactured from recyclable polyethylene making it suitable for indoor and outdoor use. Polyethylene is a very tough and durable material meaning the bin can be located outside with very little maintenance required. The bin is also UV stabilised and will never rust or corrode.

The bin can be free standing or to prevent the bin being moved or stolen, the bin can be securely fixed to the ground using the optional ground fixing bolts.