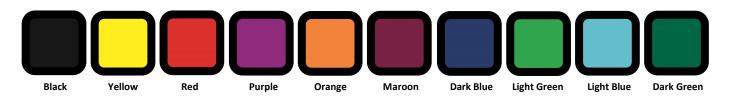

itter bin is ideal for use in a wide range of indoor locations such as offices, schools and shopping centres and the bright colours and designs are a great way of encouraging people to dispose of litter in the correct way.

The bin has two circular openings in the lids to put litter in and each bin is supplied with two galvanised steel liners. The top of the bin lifts off to allow the liners to be emptied quickly and easily.

This bin is manufactured from recyclable polyethylene making it suitable for indoor and outdoor use. Polyethylene is a very tough and durable material meaning the bin can be located outside with very little maintenance required. The bin is also UV stabilised and will never rust or corrode.

## **Standard Colours**

Any colour body can be supplied with any colour lid



## **Stone Effect colours**



Please note the colours offer an approximation only and should not be used as an exact match