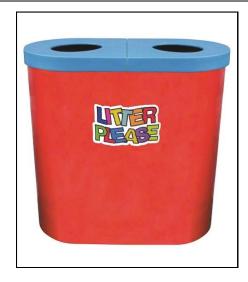

## **Popular Twin Litter Bin**

**Product Code: TBPOPT** 

| Height   | 790mm      |
|----------|------------|
| Width    | 800mm      |
| Depth    | 410mm      |
| Capacity | 140 Litres |

Optional 'LITTER PLEASE' Logo

The Popular Twin litter bin is ideal for use in a wide range of indoor locations such as offices, schools and shopping centres and the bright colours and designs are a great way of encouraging people to dispose of litter in the correct way.

The bin has two circular openings in the lids to put litter in and each bin is supplied with two galvanised steel liners. The top of the bin lifts off to allow the liners to be emptied quickly and easily.

This bin is manufactured from recyclable polyethylene making it suitable for indoor and outdoor use. Polyethylene is a very tough and durable material meaning the bin can be located outside with very little maintenance required. The bin is also UV stabilised and will never rust or corrode.