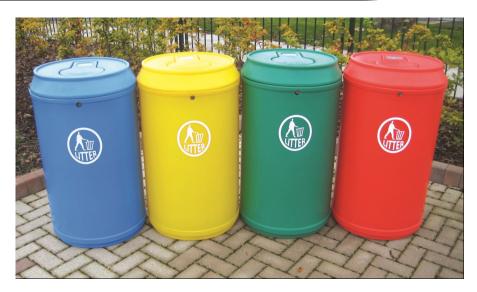

## **Drinks Can Litter Bin**

| Height   | 900mm     |
|----------|-----------|
| Diameter | 520mm     |
| Capacity | 90 Litres |

Each bin is supplied with Tidy logo

Our Drinks Can litter bin is the ideal choice for a wide range of locations such as schools, leisure centres, stadia and theme parks and the bright colours are a great way of encouraging the public to dispose of litter in the correct way.

The bin has a push top lid and each bin is supplied with a choice of either a galvanised steel or a plastic liner. The top of the bin is lockable and lifts off to allow the liner to be emptied quickly and easily.

This bin is manufactured from recyclable polyethylene making it suitable for indoor and outdoor use. Polyethylene is a very tough and durable material meaning the bin can be located outside with very little maintenance required. The bin is also UV stabilised and will never rust or corrode.

The bin can be free standing or to prevent the bin being moved or stolen, the bin can be securely fixed to the ground using the optional ground fixing bolts.