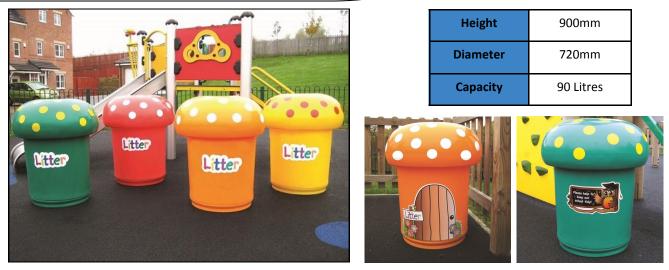

## **Mushroom Litter Bin**

## Product Code: TBMU

**Spots and Litter Letters** 

Door Graphic

Owl Graphic

Mushroom litter bins are ideal for a wide range of locations such as schools, nurseries and playgrounds and the bright colours and graphic designs are a great way of encouraging children to dispose of litter in the correct way.

The bins are supplied as standard with plain bodies available in a wide range of colours, however a choice of optional graphics is available.

The bin has a circular opening to put litter in and each bin is supplied with a choice of a galvanised steel or a plastic liner. The top of the bin is lockable and twists off the base to allow the liner to be quickly and easily emptied.

This bin is manufactured from recyclable polyethylene making it suitable for indoor and outdoor use. Polyethylene is a very tough and durable material meaning the bin can be located outside with very little maintenance required. The bin is also UV stabilised and will never rust or corrode.

The design of the Mushroom bin allows it to be weighed down by filling the base with sand, pebbles etc. For added security then bin can be securely fixed to the ground using the optional ground fixing bolts.