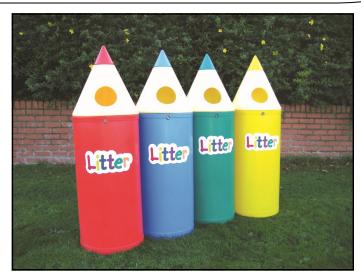

## **Micro Pencil Bin**

| Height   | 1040mm    |
|----------|-----------|
| Diameter | 390mm     |
| Capacity | 42 Litres |

Optional Owl Graphic

Pencil litter bins are ideal for a wide range of locations such as schools, nurseries and playgrounds and the bright colours and designs are a great way of encouraging children to dispose of litter in the correct way.

The bins are supplied as standard with plain bodies however a choice of either an owl graphic or a litter letters graphic is available. The bin has a circular opening to put litter in and each bin is supplied with a choice of a galvanised steel or a plastic liner. The top of the bin is lockable and lifts off to allow the liner to be quickly and easily emptied and the design of the bin means they are hygienic and easy to clean.

This bin is manufactured from recyclable polyethylene making it suitable for indoor and outdoor use. Polyethylene is a very tough and durable material meaning the bin can be located outside with very little maintenance required. The bin is also UV stabilised and will never rust or corrode.

The bin can be free standing or to prevent the bin being moved or stolen, the bin can be securely fixed to the ground using the optional ground fixing bolts.