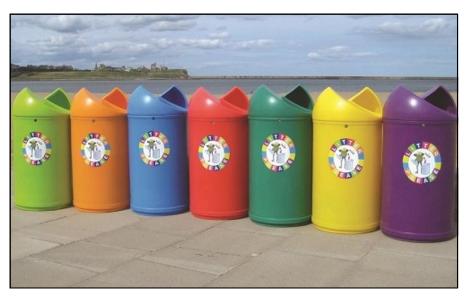

## **Twist Litter Bin with Frog Logo**

Product Code: TBTF

| Height   | 1130mm    |
|----------|-----------|
| Diameter | 520mm     |
| Capacity | 90 Litres |

Our Twist litter bin is ideal for a wide range of locations such as schools, theme parks, parks and green spaces. The bright colours and designs are a fun way to encourage children to dispose of litter in the correct way.

The bin has two large openings to put litter in and each bin is supplied with a galvanised steel liner as standard. The top of the bin is lockable and lifts off to allow the liner to be quickly and easily emptied.

This bin is manufactured from recyclable polyethylene making it suitable for indoor and outdoor use. Polyethylene is a very tough and durable material meaning the bin can be located outside with very little maintenance required. The bin is also UV stabilised and will never rust or corrode.

The bin can be free standing or to prevent the bin being moved or stolen, the bin can be securely fixed to the ground using the optional ground fixing bolts.