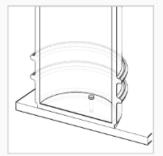

## **Fixing Instructions**

2] Insert fixing plate inside the bin.

3] Using Fixing Plate as a guide, drill 3 x M10 holes 80mm deep.

4] Secure the Bin to the Base using 3 bolts. Place liner into bin to cover over fixing.