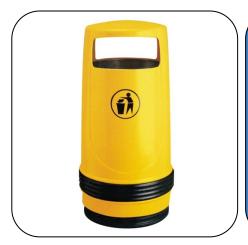

## **Merlin Litter Bin**

**Product Code: MESWMERLIN** 

The Merlin litter bin features an attractive appearance and is available in a choice of colours with a decorative black band around the circumference of the bin.

The bin is manufactured from tough and durable, UV resistant Polyethylene and is ideally suited to both indoor and outdoor locations. Each bin is supplied with either a galvanised metal or plastic liner.

The bin can be securely fixed to the ground using the ground fixing bolts which are supplied as standard with each bin, alternatively the bin can be weighted down using the optional concrete ballast which sits inside the bin.

Dimensions: - Height: 1000mm - Diameter: 490mm - Capacity: 90 Litres