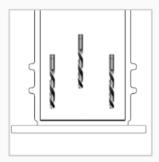

## **Fixing Instructions**

2] Insert fixing plate inside the bin.

3] Using Fixing Plate as a guide, drill 3 x M10 holes 80mm deep.

4] Secure the Bin to the Base using 3 bolts. Place liner into bin to cover over fixing.