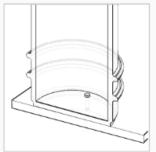

## **Fixing Instructions**

2] Insert fixing plate inside the bin.

3] Using Fixing Plate as a guide, drill 3 x M10 holes 80mm deep.

4] Secure the Bin to the Base using 3 bolts. Place liner into bin to cover over fixing.