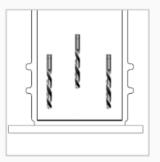

## **Fixing Instructions**

2] Insert fixing plate inside the bin.

3] Using Fixing Plate as a guide, drill 3 x M10 holes 80mm deep.

4] Secure the Bin to the Base using 3 bolts. Place liner into bin to cover over fixing.