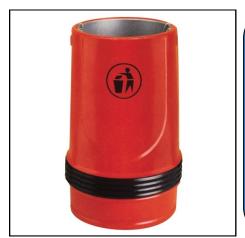

## **Falcon Litter Bin**

**Product Code: MESWFALCON** 

The Falcon litter bin features an attractive appearance and is available in a choice of colours with a decorative black band around the circumference of the bin.

The bin is manufactured from tough and durable, UV resistant Polyethylene and is ideally suited to both indoor and outdoor locations. Each bin is supplied with either a galvanised metal or plastic liner.

The bin can be securely fixed to the ground using the ground fixing bolts which are supplied as standard with each bin, alternatively the bin can be weighted down using the optional concrete ballast which sits inside the bin.

Dimensions: - Height: 800mm - Diameter: 500mm - Capacity: 90 Litres