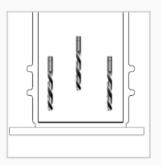

## **Fixing Instructions**

2] Insert fixing plate inside the bin.

3] Using Fixing Plate as a guide, drill 3 x M10 holes 80mm deep.

4] Secure the Bin to the Base using 3 bolts. Place liner into bin to cover over fixing.