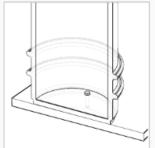

## **Fixing Instructions**

2] Insert fixing plate inside the bin.

3] Using Fixing Plate as a guide, drill 3 x M10 holes 80mm deep.

4] Secure the Bin to the Base using 3 bolts. Place liner into bin to cover over fixing.