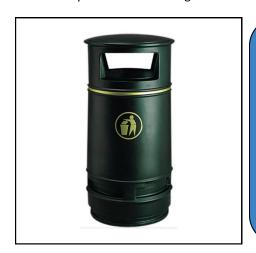

## **Copperfield Litter Bin**

**Product Code: MESWCOPP** 

The Copperfield litter bin features an attractive, Victorian style appearance and is available in a choice of three standard colours, each with a decorative gold band around the circumference of the bin.

The bin is manufactured from tough and durable, UV resistant Polyethylene and is ideally suited to both indoor and outdoor locations.

Each bin is supplied with either a galvanised metal or plastic liner which can be removed by unscrewing the lockable top section of the bin

The bin can be securely fixed to the ground using the ground fixing bolts which are supplied as standard with each bin, alternatively the bin can be weighted down using the optional concrete ballast which sits inside the bin.