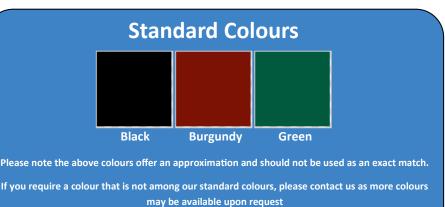

## **Copperfield Litter Bin**

**Product Code: MESWCOPP** 

The Copperfield litter bin features an attractive, Victorian style appearance and is available in a choice of three standard colours, each with a decorative gold band around the circumference of the bin.