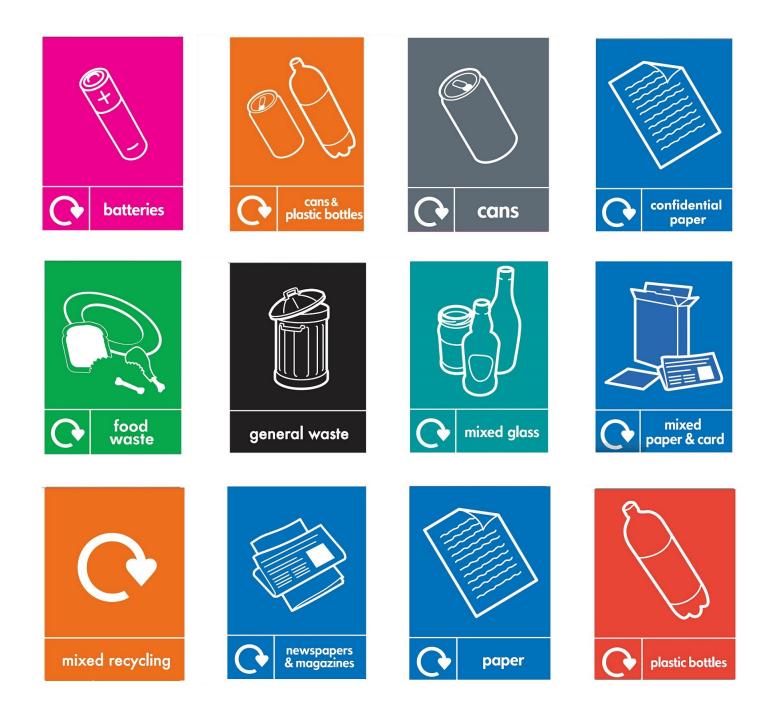

## Artwork

A4 (210 x 297mm) vinyl stickers positioned on the front of the body to make your waste stream visible.