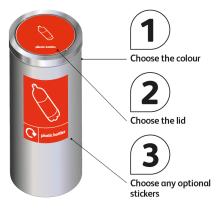

## **Lid Options**

The Torpedo Single features a swing lid with circular vinyl sticker depicting your chosen waste stream.