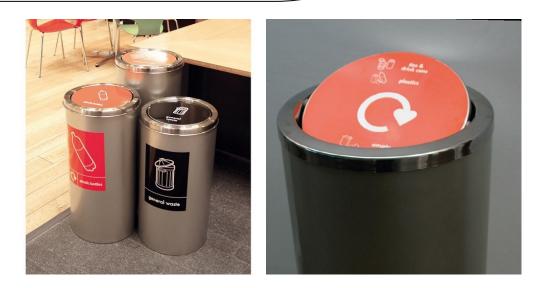

## **Torpedo Single**

The Torpedo is a single recycling unit with a sack retaining lift-off swing lid featuring WRAP iconography to denote the waste stream being collected in the bin.

These galvanised steel units are perfect for locating in offices, schools, cafeterias etc and look great when grouped together to form a recycling station and they are available in three sizes. A weighted swing lid provides better fire protection and also helps to contain any unpleasant odours.

We also offer a full range of waste recycling artwork to match your lid choice. The artwork is applied to the front of the bin and clearly indicates which waste stream is being collected.

The bins are supplied as standard without a liner, however a galvanised liner is available as an optional extra.