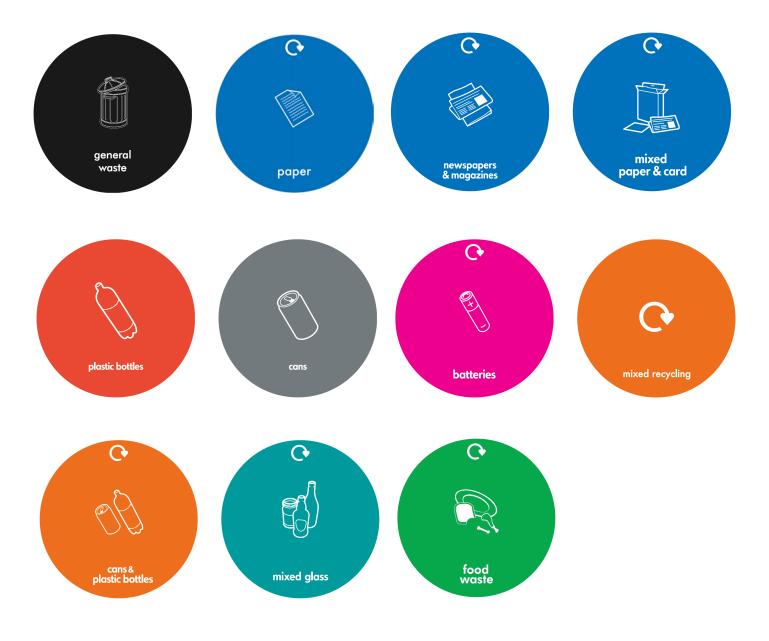

## **Lid Options**

The Torpedo Single features a swing lid with circular vinyl sticker depicting your chosen waste stream.