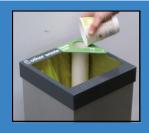

# Artwork

A4 (210 x 297mm) vinyl stickers positioned on the front of the body to make your waste stream visible.

Tel: 01777 858009 Fax: 01777 858010