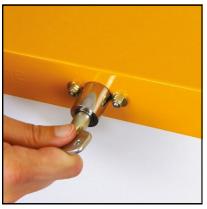

#### **Optional Extras**

PC4010

Locking Lid

PC16D45

Add a push lock for added security. Ideal for confidential lids.

**Message Board** 

A message board can be added to the Box Cycle and this can be used to display vinyl stickers, magnetic labels or our optional poster frames.