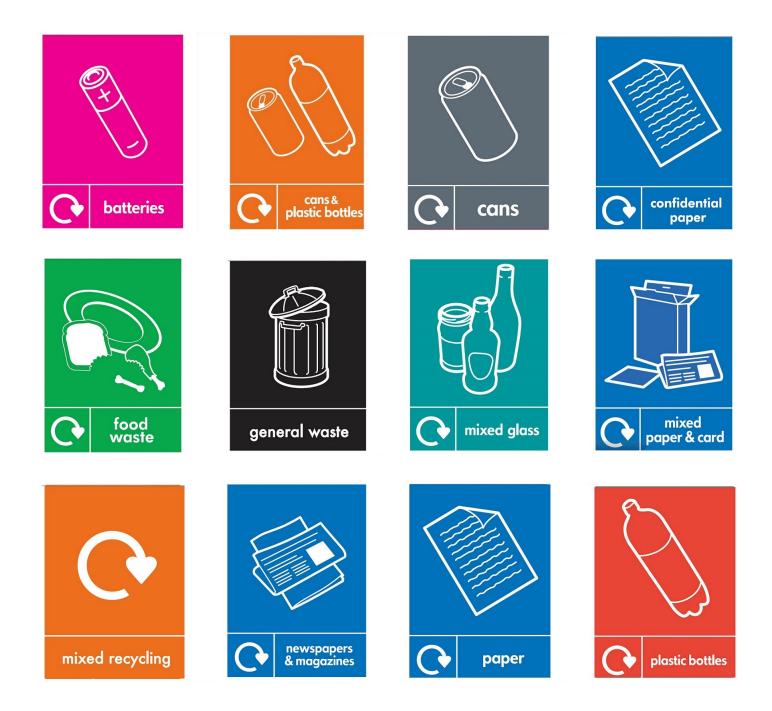

## **Lid Options**

A large choice of sack retaining lids is available with apertures to suit the recycling stream chosen.

\*The above three lid choices are only available with a powder coated body

**Liquid Collection Tube** 

# Artwork

A4 (210 x 297mm) vinyl stickers positioned on the front of the body to make your waste stream visible.

Tel: 01777 858009 Fax: 01777 858010