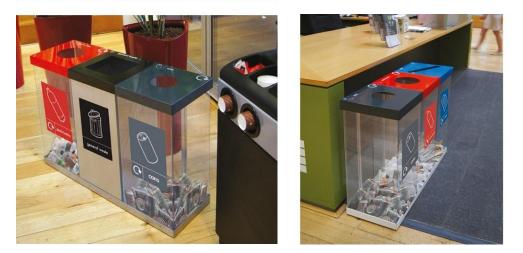

### **Box Cycle Triple**

The triple version of the Box Cycle is designed for internal use inside offices, schools, nurseries etc. and can be used for the collection of three individual waste streams.

The transparent body is designed to help prevent cross contamination of waste streams by allowing users to see the contents of the bin. The transparent body is manufactured from robust polycarbonate plastic. The body is also available with a silver epoxy powder coated finish. Both finishes feature high corrosion and abrasion resistance and they are also fire retardant. The powder coated finish is ideal for hiding unsightly waste streams such as food waste. Please note If the silver body is selected the base will also be finished in the same colour.

The bin features three removable sack retaining lids in a choice of colour to match the waste stream you require. The General Waste, Other Waste and Food Waste lids are only available with the silver powder coated body.

### **Body Materials**

The transparent body is designed to help prevent cross contamination of waste streams by allowing users to see the contents of the bin.

A epoxy powder coated galvanised steel in silver. The powder coated finish is ideal for hiding unsightly waste streams such as food waste.