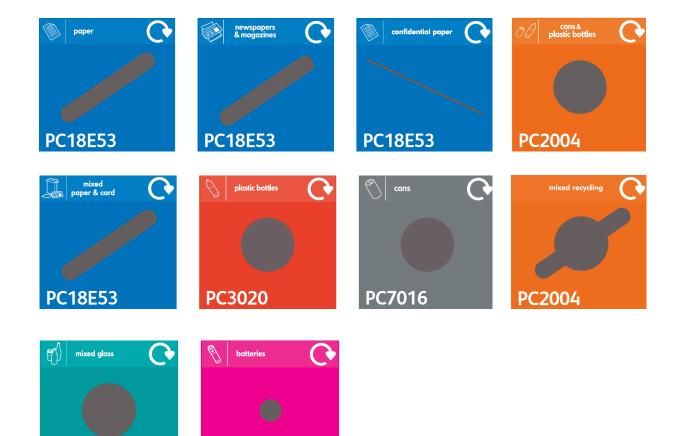

## **Lid Options**

A large choice of sack retaining lids is available with apertures to suit the recycling stream chosen.

\*The above three lid choices are only available with a powder coated body

**Liquid Collection Tube** 

# Artwork

A4 (210 x 297mm) vinyl stickers positioned on the front of the body to make your waste stream visible.

Tel: 01777 858009 Fax: 01777 858010