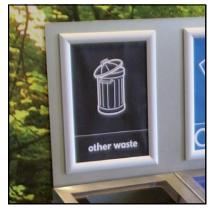

The bin features three removable sack retaining lids in a choice of colour to match the waste stream you require. The General Waste, Other Waste and Food Waste lids are only available with the silver powder coated body.

## **Lid Options**

A large choice of sack retaining lids is available with apertures to suit the recycling stream chosen.

\*The above three lid choices are only available with a powder coated body

**Liquid Collection Tube** 

Please note if you select the 'Other Waste' lid with liquid collection, you will also require the liquid collection tube.