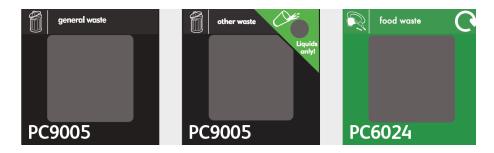

## **Lid Options**

A large choice of sack retaining lids is available with apertures to suit the recycling stream chosen.

\*The above three lid choices are only available with a powder coated body

**Liquid Collection Tube** 

Please note if you select the 'Other Waste' lid with liquid collection, you will also require the liquid collection tube.