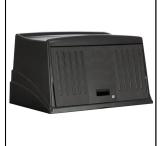

## **Protective Security Hood**

The hood provides protection against theft of cleaning supplies and equipment. The hood is lockable and is manufactured from durable, wipe clean Polypropylene. The hood fixes to the top

Dimensions (L x W x H): 803 x 518 x 444mm