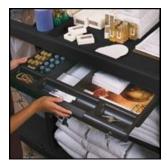

### **Utility Drawer with Lock**

The utility drawer provides valuable storage space for smaller items. The draw is manufactured from durable, wipe clean Polypropylene and is lockable to prevent theft.