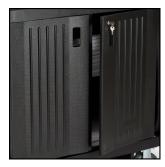

### **Locking Door Kit**

The door kit is constructed from durable, wipe clean Polypropylene and fits over the large cabinet. The door locks to provide protection against theft.

Dimensions (L x W x H): 864 x 48 x 803mm