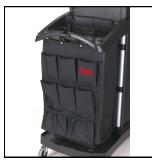

#### **Pocket Fabric Organiser**

The pocket fabric organiser attaches to the end of the cart and provides valuable storage space.

Dimensions (L x W x H): 711 x 502 x 38mm