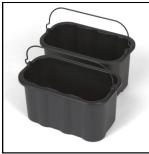

### **Disinfecting Caddies**

2x 9 litre disinfecting caddies in black.

Dimensions (L x W x H): 190 x 356 x 203mm