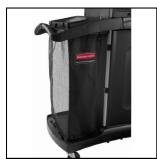

#### **Fabric Mesh Linen Bag**

The linen bag attaches to the front of the cart and provides storage space for towels etc.

Dimensions (L x W x H): 838 x 444 x 451mm