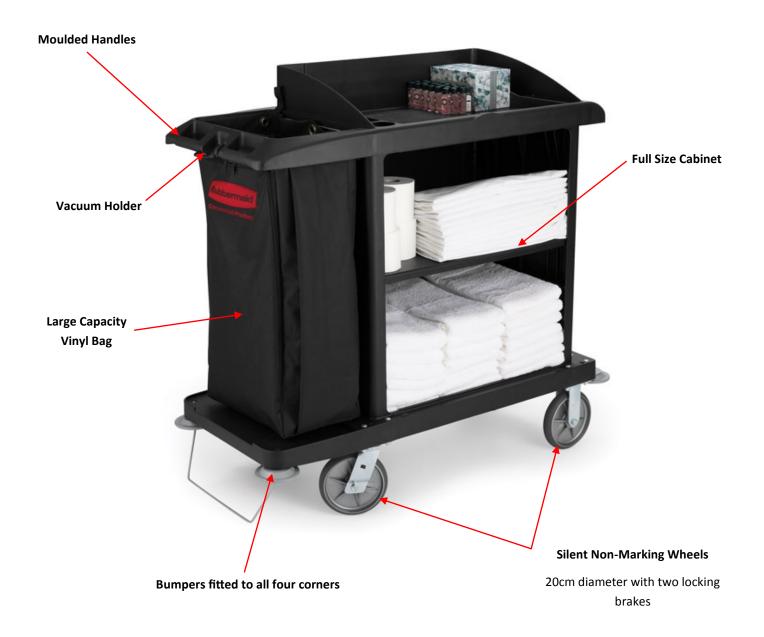

# Rubbermaid Medium Housekeeping Cart

Product Code: RM-FG619000

The Rubbermaid Medium Housekeeping Cart has been designed to maximise productivity and maintain good levels of hygiene in a wide variety of locations.

#### Standard features include: