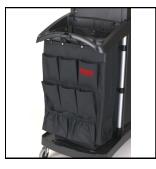

#### **Pocket Fabric Organiser**

The pocket fabric organiser attaches to the end of the cart and provides valuable storage space.

Dimensions (L x W x H): 711 x 502 x 38mm