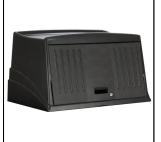

## **Protective Security Hood**

The hood provides protection against theft of cleaning supplies and equipment. The hood is lockable and is manufactured from durable, wipe clean Polypropylene. The hood fixes to the top

Dimensions (L x W x H): 803 x 518 x 444mm