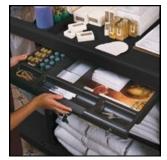

### **Utility Drawer with Lock**

The utility drawer provides valuable storage space for smaller items. The draw is manufactured from durable, wipe clean Polypropylene and is lockable to prevent theft.