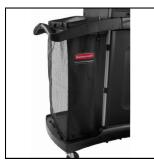

#### **Fabric Mesh Linen Bag**

The linen bag attaches to the front of the cart and provides storage space for towels etc.

Dimensions (L x W x H): 838 x 444 x 451mm