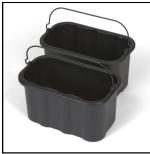

### **Disinfecting Caddies**

2x 9 litre disinfecting caddies in black.

Dimensions (L x W x H): 190 x 356 x 203mm