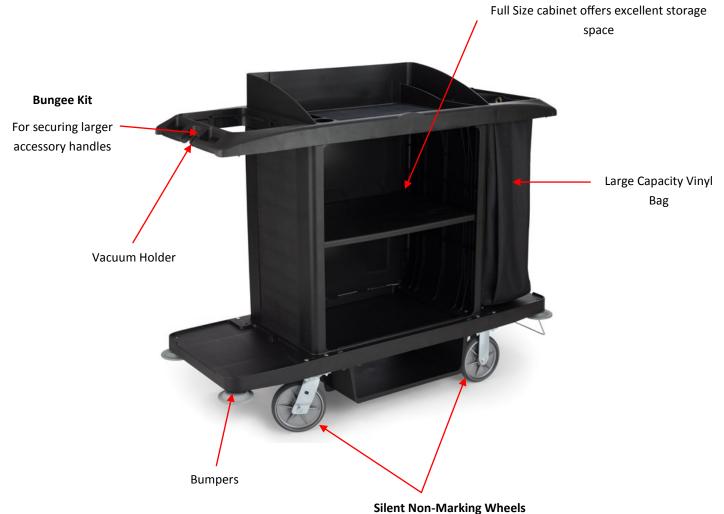

# Rubbermaid Large Housekeeping Cart

Product Code: RM-FG618900

The Rubbermaid Large Housekeeping Cart has been designed to maximise productivity and maintain good levels of hygiene in a wide variety of locations.

#### **Standard Features:**

20cm diameter with two locking brakes.