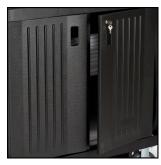

## **Locking Door Kit**

The door kit is constructed from durable, wipe clean Polypropylene and fits over the large cabinet. The door locks to provide protection against theft.

Dimensions (L x W x H): 864 x 48 x 803mm